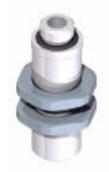

## **HEIGHT ADJUSTER**

- Provides a height extension between the tooling and the suction cup.
- Adjustable in height.
- ▶ Can be used with Suction cup extension.

#### **TECHNICAL DATA**

| Description                     | Unit            | Value       |
|---------------------------------|-----------------|-------------|
| Material                        |                 | AI, NBR, SS |
| Temperature range               | °C              | -30-70      |
| Weight                          | g               | 130         |
| Volume, internal                | cm <sup>3</sup> | 32          |
| Action range, adjustable length | mm              | 48          |

### **ORDERING INFORMATION**

| Description                               | Art. No. |
|-------------------------------------------|----------|
| Height adjuster G3/8" male x G3/8" female | 0121122  |
| $65 \\ 60 \\ 60 \\ 63/8"$                 |          |